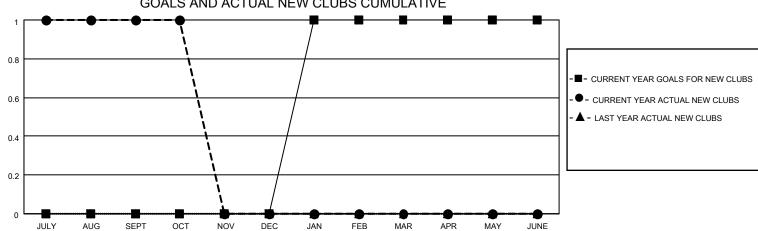

## District 14 L

| Clubs         |               |             |               | Members               |                        |                         |                                                    |  |
|---------------|---------------|-------------|---------------|-----------------------|------------------------|-------------------------|----------------------------------------------------|--|
|               | RESULTS FOR   | R 2020-2021 |               | RESULTS FOR 2020-2021 |                        |                         |                                                    |  |
| QUARTER       | NEW CLUB GOAL | NEW CLUBS   | DROPPED CLUBS | QUARTER MEMB          | BER GROWTH NET<br>GOAL | MEMBER GROWTH<br>ACTUAL | DROPPED<br>MEMBERS ACTUAL<br>(including transfers) |  |
| JULY/AUG/SEPT | 0             | 1           | 0             | JULY/AUG/SEPT         | 10                     | 36                      | 22                                                 |  |
| OCT/NOV/DEC   | 0             | 0           | 0             | OCT/NOV/DEC           | 12                     | 0                       | 8                                                  |  |
| JAN/FEB/MAR   | 1             | 0           | 0             | JAN/FEB/MAR           | 22                     | 0                       | 0                                                  |  |
| APR/MAY/JUNE  | 0             | 0           | 0             | APR/MAY/JUNE          | 15                     | 0                       | 0                                                  |  |