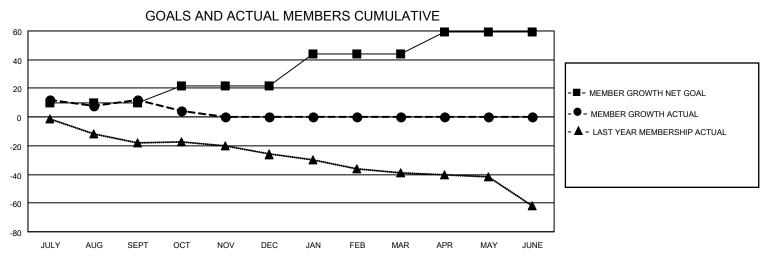

## District 14 L

| Clubs         |               |             |               | Members               |                        |                         |                                                    |  |
|---------------|---------------|-------------|---------------|-----------------------|------------------------|-------------------------|----------------------------------------------------|--|
|               | RESULTS FOR   | R 2020-2021 |               | RESULTS FOR 2020-2021 |                        |                         |                                                    |  |
| QUARTER       | NEW CLUB GOAL | NEW CLUBS   | DROPPED CLUBS | QUARTER MEMB          | BER GROWTH NET<br>GOAL | MEMBER GROWTH<br>ACTUAL | DROPPED<br>MEMBERS ACTUAL<br>(including transfers) |  |
| JULY/AUG/SEPT | 0             | 1           | 0             | JULY/AUG/SEPT         | 10                     | 36                      | 22                                                 |  |
| OCT/NOV/DEC   | 0             | 0           | 0             | OCT/NOV/DEC           | 12                     | 0                       | 8                                                  |  |
| JAN/FEB/MAR   | 1             | 0           | 0             | JAN/FEB/MAR           | 22                     | 0                       | 0                                                  |  |
| APR/MAY/JUNE  | 0             | 0           | 0             | APR/MAY/JUNE          | 15                     | 0                       | 0                                                  |  |